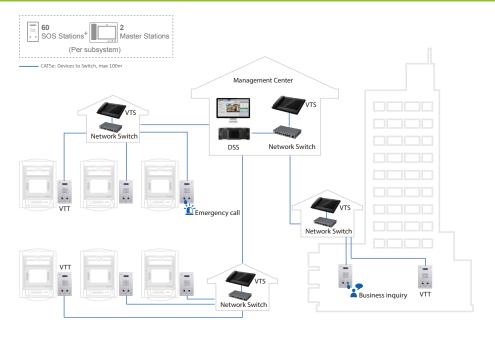

## SG-Intercom SOS Emergency Station

HINING HIS HERGINZOY

Public threats are becoming a grave problem nowadays. Help points are necessary when accidents happen. Combined with CCTV surveillance, information display and management devices, the emergency phone terminal gives people comenience for emergency handling. There are various product types available to satisfy different installation requirements.